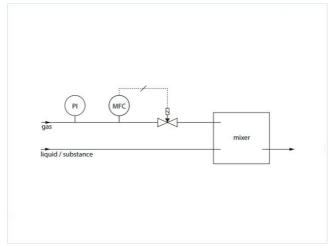

## **Optional features**

- Multi-functional display
- Additional interface
- Up to 8 calibration curves in one instrument
- Pressure rating P1 up to 20 bar(g)
- Compression type fittings

General flow scheme for flow control in aeration