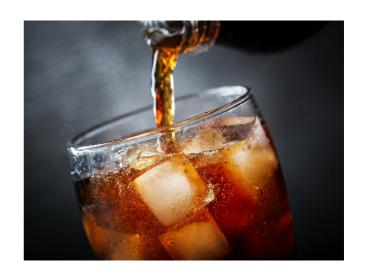

The process of aeration is applied in food and beverage markets, waste water treatment, as well as in fish tanks and fish farms. Examples are oxygen level control in beer brewing and winemaking to allow fermentation. Also milk, sparkling water and other carbonated drinks, like cola, need a throughflow of gases to remove odors or to add CO2. Similar to the use of air pumps in a fish aquarium, industrial gas flow control is used to aerate ponds to grow fish or algae.