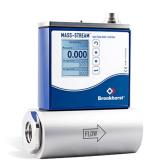

#### MASS-STREAM D-6370 MFM

Min. flow 2...100 ln/min Max. flow 10...1000 ln/min Pressure rating up to 20 bar Rugged sensor and housing (IP65) Optional integrated TFT display