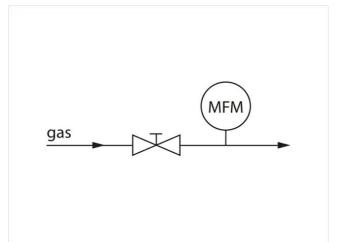

llers are available from 200 ml  $_{\rm n}$  /min up to 5000 l  $_{\rm n}$  /min Air equivalent.



#### **Field of applications**

- Hospital
- Medical equipment
- Gas distribution
- Burner
- Metal processing
- Research
- ...

## **Display features**

- Counter / totalizer
- Actual flow [%] or [unit]
- Min. / max. alarm
- Setpoint via display available
- ...

#### **Available Gases**

- Air
- Nitrogen (N<sub>2</sub>)
- Oxygen (O<sub>2</sub>)
- Nitrous Oxide (N<sub>2</sub>O)
- Carbon Dioxide (CO<sub>2</sub>)
- Argon (Ar)
- Xenon (Xe)
- Ammonia (NH<sub>3</sub>)
- Methane (CH<sub>4</sub>)
- Propane (C<sub>3</sub>H<sub>8</sub>)
- Acetylene (C<sub>2</sub>H<sub>2</sub>)
- Ethylene (C<sub>2</sub>H<sub>4</sub>)
- Ethane (C<sub>2</sub>H<sub>6</sub>)
- ..
- Others on request
- Mixtures on request



Flow scheme

## **Recommended Products**



#### MASS-STREAM D-6370 MFM

Min. flow 2...100 ln/min Max. flow 10...1000 ln/min Pressure rating up to 20 bar Rugged sensor and housing (IP65) Optional integrated TFT display

#### Would you like to know more?

Stay up to date with the latest developments in high tech with our newsletter.

#### Would you like to know more?

Stay up to date with the latest developments in high tech with our newsletter.



#### **BRONKHORST (UK) LTD**

1 Kings Court Willie Snaith Road Newmarket Suffolk CB8 7TG Tel. <u>+44 1223 833222</u> sales@bronkhorst.co.uk