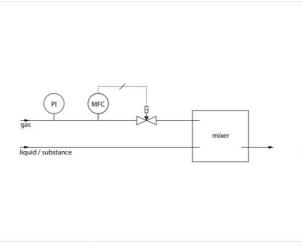

This application note introduces aeration, presenting several ideas for using our instruments in different industrial sectors. Aeration is a process which circulates, mixes or dissolves air, oxygen, carbon dioxide or other gases in a liquid or substance.