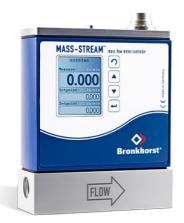

### MASS-STREAM D-6310 MFM

Min. flow 0,01...0,2 In/min Max. flow 0,1...2 In/min Pressure rating up to 20 bar Rugged sensor and housing (IP65) Optional integrated TFT display

#### MASS-STREAM D-6371/004BI MFC

Min. flow 2...100 ln/min Max. flow 20...1000 ln/min Pressure rating up to 10 bar Rugged sensor and housing (IP65) Optional integrated TFT display

BRONKHORST USA INC. 57 South Commerce Way Suite 120 USA - Bethlehem, PA 18017 Tel. <u>+1-610-866-6750</u> sales@bronkhorstusa.com