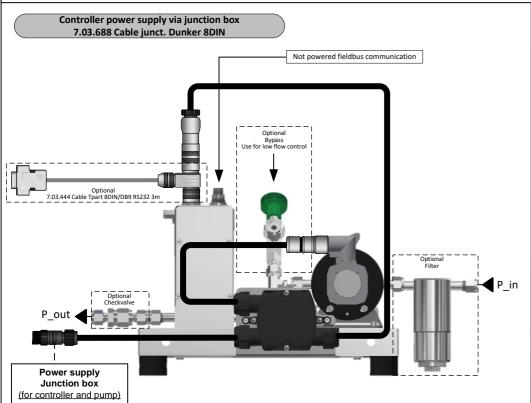

## M13+M14 with Dunkermotor BG-series

Hook-up diagram

When connecting the system to other devices, be sure that the integrity of the shielding is not affected. Do not use unshielded wire terminals. Keep unconnected wire ends isolated.

## Power supply Junction box

Hook-up diagrams

Fieldbus hook-up for mini CORI-FLOW M13 can be downloaded at:

https://www.bronkhorst.com/int/products/liquid-flow/mini-cori-flow/m13/

Fieldbus hook-up for mini CORI-FLOW M14 can be downloaded at: