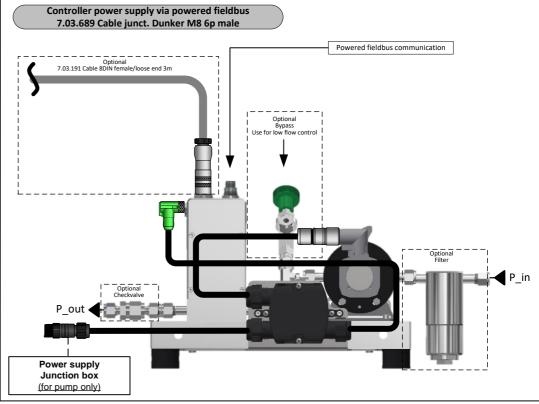

## M13+M14 with Dunkermotor BG-series

Hook-up diagram

When connecting the system to other devices, be sure that the integrity of the shielding is not affected. Do not use unshielded wire terminals. Keep unconnected wire ends isolated.

## Power supply Junction box

Hook-up diagrams

Fieldbus hook-up for mini CORI-FLOW M13 can be downloaded at:

https://www.bronkhorst.com/int/products/liquid-flow/mini-cori-flow/m13/

Fieldbus hook-up for mini CORI-FLOW M14 can be downloaded at: