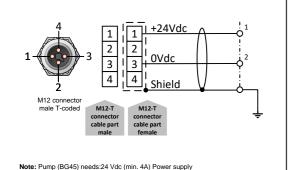

## M13+M14 with Dunkermotor BG-series

Hook-up diagram

When connecting the system to other devices, be sure that the integrity of the shielding is not affected. Do not use unshielded wire terminals. Keep unconnected wire ends isolated.

## Power supply Junction box

Hook-up diagrams

Fieldbus hook-up for mini CORI-FLOW M13 can be downloaded at:

https://www.bronkhorst.com/int/products/liquid-flow/mini-cori-flow/m13/

Fieldbus hook-up for mini CORI-FLOW M14 can be downloaded at: